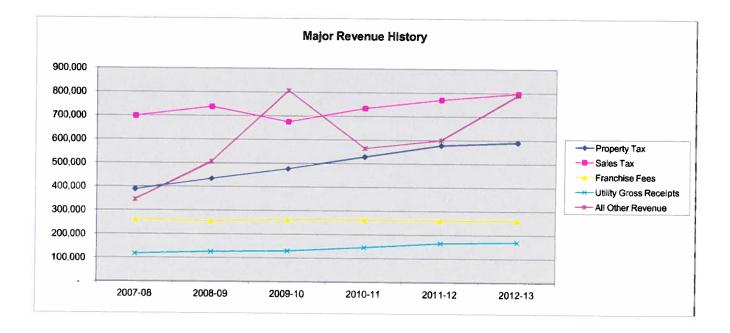

## FYE 2013 General Fund Long-Term Financial Plan

|                                                     | Actual<br>2008-09                     | Actual<br>2009-10 | Actual<br>2010-11 | Estimate           | 2012-13            |
|-----------------------------------------------------|---------------------------------------|-------------------|-------------------|--------------------|--------------------|
| Beginning Fund Balance                              | 762,933                               | 718,884           | 943,650           | 849,071            | 844,090            |
| Revenues:                                           |                                       |                   |                   |                    |                    |
| Property Taxes                                      | 404.040                               | 477.045           | ****              |                    |                    |
| Other Local Taxes                                   | 434,243                               | 477,045           | 528,317           | 577,300            | 590,404            |
| Licenses/Permits/Fees                               | 999,113                               | 1,042,998         | 1,004,620         | 1,036,600          | 1,063,800          |
|                                                     | 40,388                                | 39,062            | 37,766            | 33,392             | 35,510             |
| Capital & Property                                  | 6,183                                 | 6,708             | 8,301             | 8,900              | 9,700              |
| Municipal Court                                     | 74,652                                | 57,622            | 67,635            | 78,050             | 75,350             |
| Public Safety                                       | 4,021                                 | 88,664            | 36,183            | 900                | 900                |
| Fire Department                                     |                                       | 250               | 18,000            | 9,503              |                    |
| Library                                             | 37,720                                | 35,247            | 38,165            | 17,280             | 12,250             |
| Recreation                                          | 13,368                                | 11,291            | 13,633            | 12,600             | 12,800             |
| Miscellaneous                                       | 12,265                                | 13,810            | 4,233             | 44,181             | 169,500            |
| Transfers                                           | 434,651                               | 675,776           | 476,517           | 552,901            | 636,940            |
| Other Sources                                       |                                       | -                 |                   |                    | -                  |
| Total Revenue                                       | 2,056,604                             | 2,448,473         | 2,233,371         | 2,371,607          | 2,607,153          |
| Operating Expenditures:                             |                                       |                   |                   |                    |                    |
| Personnel                                           | 4 440 750                             |                   |                   |                    |                    |
|                                                     | 1,413,752                             | 1,501,928         | 1,550,969         | 1,569,295          | 1,720,932          |
| Maintenance & Supplies                              | 277,753                               | 225,746           | 336,306           | 317,096            | 357,160            |
| Services                                            | 342,902                               | 336,505           | 340,179           | 349,047            | 390,923            |
| Transfers                                           | 12,650                                | 12,650            | 12,650            | 22,650             | 22,650             |
| Total Operating Expenditures                        | 2,047,056                             | 2,076,829         | 2,240,104         | 2,258,087          | 2,491,665          |
| Non-Operating Expenditures:                         |                                       |                   |                   |                    |                    |
| Debt Service                                        |                                       |                   |                   |                    |                    |
| Capital Outlay                                      | E2 E00                                | 440.070           |                   |                    | -                  |
| Total Non-Operating Expenditures                    | 53,596                                | 146,878           | 87,847            | 118,500            | 273,916            |
| Total Holl-Operating Expenditures                   | 53,596                                | 146,878           | 87,847            | 118,500            | 273,916            |
| Total Expenditures                                  | 2,100,653                             | 2,223,707         | 2,327,950         | 2,376,587          | 2,765,581          |
| Ending Found Delayer                                |                                       |                   |                   |                    |                    |
| Ending Fund Balance                                 | 718,884                               | 943,650           | 849,071           | 844,090            | 685,663            |
| Calculation of available funds:                     | · · · · · · · · · · · · · · · · · · · |                   |                   |                    |                    |
| Ending Fund Balance                                 | 718,884                               | 042.050           | 0.40.074          | 044.000            | ***                |
| Less 20% required minimum balance                   | •                                     | 943,650           | 849,071           | 844,090            | 685,663            |
| Excess funds available for                          | 409,411                               | 415,366           | 448,021           | 451,617            | 498,333            |
|                                                     | 000 470                               | ****              |                   |                    |                    |
| capital projects                                    | 309,473                               | 528,284           | 401,050           | 392,473            | 187,330            |
| Tax rate variable:                                  |                                       | <del></del>       |                   |                    |                    |
| General Fund                                        | 0.19202                               | 0.21024           | 0.22364           | 0.23576            | 0.23576            |
| Debt Service Fund                                   | 0.08110                               | 0.06288           | 0.04948           |                    |                    |
| Total                                               | 0.27312                               | 0.27312           | 0.04948           | 0.03736<br>0.27312 | 0.03736<br>0.27312 |
|                                                     | 0.27012                               | 0.27012           | 0.2/3/2           | 0.2/3/2            | 0.2/3/2            |
| Staffing variable:                                  |                                       |                   |                   |                    |                    |
| Eull time equivalent equities :                     | N/A                                   | 00.00             | 00.55             | 00.10              |                    |
| Full-time equivalent positions Average cost per FTE | N/A<br>N/A                            | 28.80             | 28.55             | 29.10              | 29.80              |