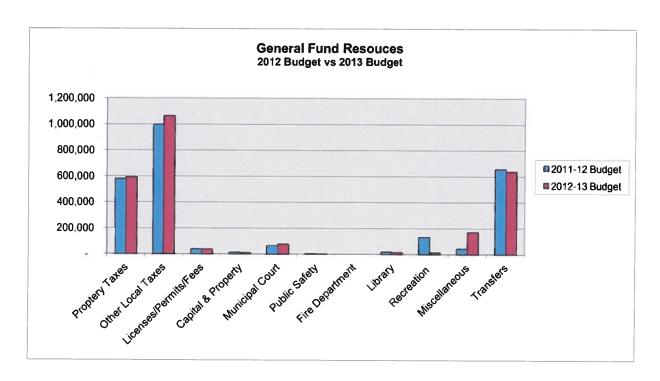

## FYE 2013 General Fund Long-Term Financial Plan

|                                                     | Actual<br>2008-09                     | Actual<br>2009-10 | Actual<br>2010-11 | Estimate           | 2012-13            |
|-----------------------------------------------------|---------------------------------------|-------------------|-------------------|--------------------|--------------------|
| Beginning Fund Balance                              | 762,933                               | 718,884           | 943,650           | 849,071            | 844,090            |
| Revenues:                                           |                                       |                   |                   |                    |                    |
| Property Taxes                                      | 404.040                               | 477.045           | ****              |                    |                    |
| Other Local Taxes                                   | 434,243                               | 477,045           | 528,317           | 577,300            | 590,404            |
| Licenses/Permits/Fees                               | 999,113                               | 1,042,998         | 1,004,620         | 1,036,600          | 1,063,800          |
|                                                     | 40,388                                | 39,062            | 37,766            | 33,392             | 35,510             |
| Capital & Property                                  | 6,183                                 | 6,708             | 8,301             | 8,900              | 9,700              |
| Municipal Court                                     | 74,652                                | 57,622            | 67,635            | 78,050             | 75,350             |
| Public Safety                                       | 4,021                                 | 88,664            | 36,183            | 900                | 900                |
| Fire Department                                     |                                       | 250               | 18,000            | 9,503              |                    |
| Library                                             | 37,720                                | 35,247            | 38,165            | 17,280             | 12,250             |
| Recreation                                          | 13,368                                | 11,291            | 13,633            | 12,600             | 12,800             |
| Miscellaneous                                       | 12,265                                | 13,810            | 4,233             | 44,181             | 169,500            |
| Transfers                                           | 434,651                               | 675,776           | 476,517           | 552,901            | 636,940            |
| Other Sources                                       |                                       | -                 |                   |                    | -                  |
| Total Revenue                                       | 2,056,604                             | 2,448,473         | 2,233,371         | 2,371,607          | 2,607,153          |
| Operating Expenditures:                             |                                       |                   |                   |                    |                    |
| Personnel                                           | 4 440 750                             |                   |                   |                    |                    |
|                                                     | 1,413,752                             | 1,501,928         | 1,550,969         | 1,569,295          | 1,720,932          |
| Maintenance & Supplies                              | 277,753                               | 225,746           | 336,306           | 317,096            | 357,160            |
| Services                                            | 342,902                               | 336,505           | 340,179           | 349,047            | 390,923            |
| Transfers                                           | 12,650                                | 12,650            | 12,650            | 22,650             | 22,650             |
| Total Operating Expenditures                        | 2,047,056                             | 2,076,829         | 2,240,104         | 2,258,087          | 2,491,665          |
| Non-Operating Expenditures:                         |                                       |                   |                   |                    |                    |
| Debt Service                                        |                                       |                   |                   |                    |                    |
| Capital Outlay                                      | E2 E00                                | 440.070           |                   |                    | -                  |
| Total Non-Operating Expenditures                    | 53,596                                | 146,878           | 87,847            | 118,500            | 273,916            |
| Total Holl-Operating Expenditures                   | 53,596                                | 146,878           | 87,847            | 118,500            | 273,916            |
| Total Expenditures                                  | 2,100,653                             | 2,223,707         | 2,327,950         | 2,376,587          | 2,765,581          |
| Ending Found Delayer                                |                                       |                   |                   |                    |                    |
| Ending Fund Balance                                 | 718,884                               | 943,650           | 849,071           | 844,090            | 685,663            |
| Calculation of available funds:                     | · · · · · · · · · · · · · · · · · · · |                   |                   |                    |                    |
| Ending Fund Balance                                 | 718,884                               | 042.050           | 0.40.074          | 044.000            | ***                |
| Less 20% required minimum balance                   | •                                     | 943,650           | 849,071           | 844,090            | 685,663            |
| Excess funds available for                          | 409,411                               | 415,366           | 448,021           | 451,617            | 498,333            |
|                                                     | 000 470                               | ****              |                   |                    |                    |
| capital projects                                    | 309,473                               | 528,284           | 401,050           | 392,473            | 187,330            |
| Tax rate variable:                                  |                                       | <del></del>       |                   |                    |                    |
| General Fund                                        | 0.19202                               | 0.21024           | 0.22364           | 0.23576            | 0.23576            |
| Debt Service Fund                                   | 0.08110                               | 0.06288           | 0.04948           |                    |                    |
| Total                                               | 0.27312                               | 0.27312           | 0.04948           | 0.03736<br>0.27312 | 0.03736<br>0.27312 |
|                                                     | 0.27012                               | 0.27012           | 0.2/3/2           | 0.2/3/2            | 0.2/3/2            |
| Staffing variable:                                  |                                       |                   |                   |                    |                    |
| Eull time equivalent equities :                     | N/A                                   | 00.00             | 00.55             | 00.10              |                    |
| Full-time equivalent positions Average cost per FTE | N/A<br>N/A                            | 28.80             | 28.55             | 29.10              | 29.80              |

### **GENERAL FUND SUMMARY**

| Classification                                                                      | 2010-11<br>Actual                 | 2011-12<br>Budget                 | 2012-2013<br>Budget                  | Var %                                |                         |
|-------------------------------------------------------------------------------------|-----------------------------------|-----------------------------------|--------------------------------------|--------------------------------------|-------------------------|
|                                                                                     | ~GENERAL I                        |                                   |                                      |                                      |                         |
| Resources: Total Beginning Balance Revenues & Transfers In Total Funds Available    | \$ 943,650 \$ 2,233,371 3,177,021 | 776,214<br>2,538,187<br>3,314,401 | \$ 849,071<br>2,371,607<br>3,220,678 | \$ 844,090<br>2,607,153<br>3,451,243 | 8.74%<br>2.72%<br>4.13% |
| Uses/Deductions Expenditures & Transfers Out                                        | 2,327,950                         | 2,720,980                         | 2,376,587                            | 2,765,581                            | 1.64%                   |
| Ending Fund Balance Total Ending Fund Balance                                       | 849,071                           | 593,421                           | 844,090                              | 685,663                              | 15.54%                  |
| Reserved for Contingencies Reserved for Future Expenditures Unreserved Fund Balance | -<br>-<br>849,071                 | -<br>593,421                      | -<br>-<br>844,090                    | -<br>-<br>685,663                    |                         |
| Total Expenditures                                                                  | 2,327,950                         | 2,720,980                         | 2,376,587                            | 2,765,581                            |                         |
| Less: Capital Expenditures Operating Expenditures                                   | 87,847<br>2,240,104               | 234,100<br>2,486,880              | 118,500<br>2,258,087                 | 273,916<br>2,491,665                 |                         |
| Target Fund Balance 20% of Operating Expenditures Actual Fund Balance Difference    | 448,021<br>849,071<br>401,050     | 497,376<br>593,421<br>96,045      | 451,617<br>844,090<br>392,473        | 498,333<br>685,663<br>187,330        |                         |
| Net Revenue (Expenditures)                                                          | (94,579)                          | (182,793)                         | (4,980)                              | (158,428)                            |                         |

## **GENERAL FUND REVENUE DETAIL**

| Classification                    | 2010-11<br>Actual                       | <br>2011-12<br>Budget |    |           | 2012-2013<br>Budget |           | Var %         |  |
|-----------------------------------|-----------------------------------------|-----------------------|----|-----------|---------------------|-----------|---------------|--|
| <b>DD00000</b> ( D0000            |                                         |                       |    |           |                     |           |               |  |
| PROPERTY TAXES:                   |                                         |                       |    |           |                     |           |               |  |
| 05-3150 Property Tax: Current     | \$ 509,539                              | \$<br>568,083         | \$ | 549,300   | \$                  | 580,904   | 2.26%         |  |
| 05-3200 Property Tax: Delinquent  | 11,201                                  | 5,500                 |    | 18,000    |                     | 5,500     | 0.00%         |  |
| 05-3300 Property Tax: P & I       | 7,577                                   | <br>4,000             |    | 10,000    |                     | 4,000     | 0.00%         |  |
| Subtotal                          | 528,317                                 | 577,583               |    | 577,300   |                     | 590,404   | 2.22%         |  |
| OTHER LOCAL TAXES                 |                                         |                       |    |           |                     |           |               |  |
| 05-3400 Sales Tax                 | 732,969                                 | 730,000               |    | 770,000   |                     | 797,000   | 9.18%         |  |
| 05-3500 Franchise Fees            | 261,982                                 | 260,000               |    | 260,000   |                     | 260,000   | 0.00%         |  |
| 05-3700 Mixed Beverage Tax        | 9,670                                   | 8,000                 |    | 6,600     |                     | 6,800     | -15.00%       |  |
| Subtotal                          | 1,004,620                               | <br>998,000           |    | 1,036,600 |                     | 1,063,800 |               |  |
|                                   | ,,,,,,,,,,,,,,,,,,,,,,,,,,,,,,,,,,,,,,, | 000,000               |    | 1,000,000 |                     | 1,003,600 | 6.59%         |  |
| LICENSES/PERMITS/FEES             |                                         |                       |    |           |                     |           |               |  |
| 05-3900 Beverage Permits          | 2,573                                   | 3,500                 |    | 4.800     |                     | 4,000     | 14.29%        |  |
| 05-3910 Building Permits          | 19,485                                  | 20,000                |    | 19,000    |                     | 20,000    | 0.00%         |  |
| 05-3920 License: Dog              | 60                                      | 60                    |    | 72        |                     | 20,000    | 0.00%         |  |
| 05-3940 Elect. Permits & Lic Fees | 4,063                                   | 3,000                 |    | 3,000     |                     | 3,800     | 26.67%        |  |
| 05-3950 Mechanical Permits        | 4,177                                   | 3,500                 |    | 3,500     |                     | 4,300     | 22.86%        |  |
| 05-3960 Plumbing Permits          | 1,115                                   | 1,400                 |    | 1,400     |                     | 2,200     | 57.14%        |  |
| 05-3980 Peddling Permits          | 140                                     | 100                   |    | 120       |                     | 100       | 0.00%         |  |
| 05-3995 Demolition Fees           | -                                       | -                     |    | -         |                     | 100       | 0.00%<br>N/A  |  |
| 05-6200 Dog Impoundment Fee       | 690                                     | 600                   |    | 1,000     |                     | 600       | 0.00%         |  |
| 05-6201 Dog Vaccination Fee       | 130                                     | 150                   |    | 200       |                     | 150       | 0.00%         |  |
| 05-6800 Insufficient Checks       | 4                                       | -                     |    | -         |                     | -         | 0.00 %<br>N/A |  |
| 05-6900 Cemetery Burial Fee       | -                                       | -                     |    | -         |                     | •         | N/A           |  |
| 05-7200 Miscellaneous             | 5,330                                   | 5,000                 |    | 300       |                     | 300       | -94.00%       |  |
| Subtotal                          | 37,766                                  | <br>37,310            |    | 33,392    |                     | 35,510    | -4.82%        |  |
| CAPITAL & PROPERTY                |                                         |                       |    | •         |                     | ,0        |               |  |
| 05-5100 Investments & Interest    | 6.070                                   | 44 500                |    |           |                     |           |               |  |
| 05-5200 Leases & Rentals          | 6,876                                   | 11,500                |    | 7,500     |                     | 8,500     | -26.09%       |  |
| Subtotal                          | 1,425                                   | <br>1,200             |    | 1,400     |                     | 1,200     | 0.00%         |  |
| - Contolai                        | 8,301                                   | 12,700                |    | 8,900     |                     | 9,700     | -23.62%       |  |