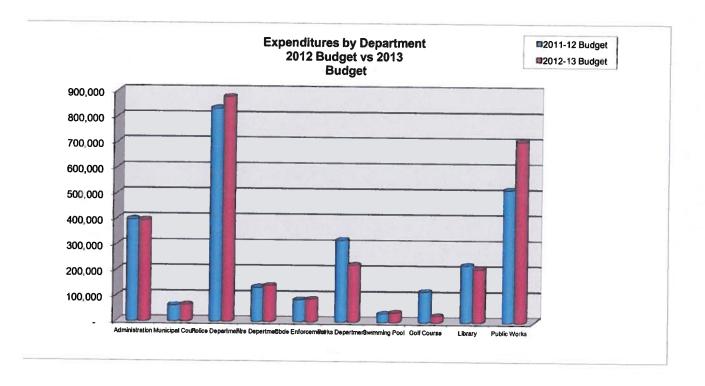

## FYE 2013 General Fund Long-Term Financial Plan

|                                                     | Actual<br>2008-09                     | Actual<br>2009-10 | Actual<br>2010-11 | Estimate           | 2012-13            |
|-----------------------------------------------------|---------------------------------------|-------------------|-------------------|--------------------|--------------------|
| Beginning Fund Balance                              | 762,933                               | 718,884           | 943,650           | 849,071            | 844,090            |
| Revenues:                                           |                                       |                   |                   |                    |                    |
| Property Taxes                                      | 404.040                               | 477.045           | ****              |                    |                    |
| Other Local Taxes                                   | 434,243                               | 477,045           | 528,317           | 577,300            | 590,404            |
| Licenses/Permits/Fees                               | 999,113                               | 1,042,998         | 1,004,620         | 1,036,600          | 1,063,800          |
|                                                     | 40,388                                | 39,062            | 37,766            | 33,392             | 35,510             |
| Capital & Property                                  | 6,183                                 | 6,708             | 8,301             | 8,900              | 9,700              |
| Municipal Court                                     | 74,652                                | 57,622            | 67,635            | 78,050             | 75,350             |
| Public Safety                                       | 4,021                                 | 88,664            | 36,183            | 900                | 900                |
| Fire Department                                     |                                       | 250               | 18,000            | 9,503              |                    |
| Library                                             | 37,720                                | 35,247            | 38,165            | 17,280             | 12,250             |
| Recreation                                          | 13,368                                | 11,291            | 13,633            | 12,600             | 12,800             |
| Miscellaneous                                       | 12,265                                | 13,810            | 4,233             | 44,181             | 169,500            |
| Transfers                                           | 434,651                               | 675,776           | 476,517           | 552,901            | 636,940            |
| Other Sources                                       |                                       | -                 |                   |                    | -                  |
| Total Revenue                                       | 2,056,604                             | 2,448,473         | 2,233,371         | 2,371,607          | 2,607,153          |
| Operating Expenditures:                             |                                       |                   |                   |                    |                    |
| Personnel                                           | 4 440 750                             |                   |                   |                    |                    |
|                                                     | 1,413,752                             | 1,501,928         | 1,550,969         | 1,569,295          | 1,720,932          |
| Maintenance & Supplies                              | 277,753                               | 225,746           | 336,306           | 317,096            | 357,160            |
| Services                                            | 342,902                               | 336,505           | 340,179           | 349,047            | 390,923            |
| Transfers                                           | 12,650                                | 12,650            | 12,650            | 22,650             | 22,650             |
| Total Operating Expenditures                        | 2,047,056                             | 2,076,829         | 2,240,104         | 2,258,087          | 2,491,665          |
| Non-Operating Expenditures:                         |                                       |                   |                   |                    |                    |
| Debt Service                                        |                                       |                   |                   |                    |                    |
| Capital Outlay                                      | E2 E00                                | 440.070           |                   |                    | -                  |
| Total Non-Operating Expenditures                    | 53,596                                | 146,878           | 87,847            | 118,500            | 273,916            |
| Total Holl-Operating Expenditures                   | 53,596                                | 146,878           | 87,847            | 118,500            | 273,916            |
| Total Expenditures                                  | 2,100,653                             | 2,223,707         | 2,327,950         | 2,376,587          | 2,765,581          |
| Ending Found Delayer                                |                                       |                   |                   |                    |                    |
| Ending Fund Balance                                 | 718,884                               | 943,650           | 849,071           | 844,090            | 685,663            |
| Calculation of available funds:                     | · · · · · · · · · · · · · · · · · · · |                   |                   |                    |                    |
| Ending Fund Balance                                 | 718,884                               | 042.050           | 0.40.074          | 044.000            | ***                |
| Less 20% required minimum balance                   | •                                     | 943,650           | 849,071           | 844,090            | 685,663            |
| Excess funds available for                          | 409,411                               | 415,366           | 448,021           | 451,617            | 498,333            |
|                                                     | 000 470                               | ****              |                   |                    |                    |
| capital projects                                    | 309,473                               | 528,284           | 401,050           | 392,473            | 187,330            |
| Tax rate variable:                                  |                                       | <del></del>       |                   |                    |                    |
| General Fund                                        | 0.19202                               | 0.21024           | 0.22364           | 0.23576            | 0.23576            |
| Debt Service Fund                                   | 0.08110                               | 0.06288           | 0.04948           |                    |                    |
| Total                                               | 0.27312                               | 0.27312           | 0.04948           | 0.03736<br>0.27312 | 0.03736<br>0.27312 |
|                                                     | 0.27012                               | 0.27012           | 0.2/3/2           | 0.2/3/2            | 0.2/3/2            |
| Staffing variable:                                  |                                       |                   |                   |                    |                    |
| Eull time equivalent equities :                     | N/A                                   | 00.00             | 00.55             | 00.10              |                    |
| Full-time equivalent positions Average cost per FTE | N/A<br>N/A                            | 28.80             | 28.55             | 29.10              | 29.80              |