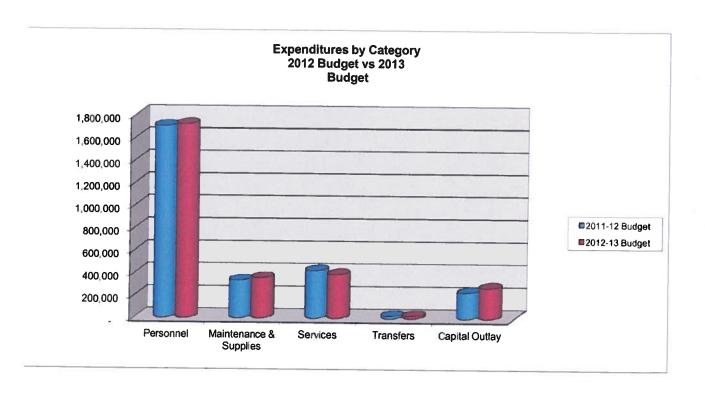

### **GENERAL FUND SUMMARY**

| Classification                                                                      | 2010-11<br>Actual                 | 2011-12<br>Budget                 | 2012-2013<br>Budget                  | Var %                                |                         |
|-------------------------------------------------------------------------------------|-----------------------------------|-----------------------------------|--------------------------------------|--------------------------------------|-------------------------|
|                                                                                     | ~GENERAL I                        |                                   |                                      |                                      |                         |
| Resources: Total Beginning Balance Revenues & Transfers In Total Funds Available    | \$ 943,650 \$ 2,233,371 3,177,021 | 776,214<br>2,538,187<br>3,314,401 | \$ 849,071<br>2,371,607<br>3,220,678 | \$ 844,090<br>2,607,153<br>3,451,243 | 8.74%<br>2.72%<br>4.13% |
| Uses/Deductions Expenditures & Transfers Out                                        | 2,327,950                         | 2,720,980                         | 2,376,587                            | 2,765,581                            | 1.64%                   |
| Ending Fund Balance Total Ending Fund Balance                                       | 849,071                           | 593,421                           | 844,090                              | 685,663                              | 15.54%                  |
| Reserved for Contingencies Reserved for Future Expenditures Unreserved Fund Balance | -<br>-<br>849,071                 | -<br>593,421                      | -<br>-<br>844,090                    | -<br>-<br>685,663                    |                         |
| Total Expenditures                                                                  | 2,327,950                         | 2,720,980                         | 2,376,587                            | 2,765,581                            |                         |
| Less: Capital Expenditures Operating Expenditures                                   | 87,847<br>2,240,104               | 234,100<br>2,486,880              | 118,500<br>2,258,087                 | 273,916<br>2,491,665                 |                         |
| Target Fund Balance 20% of Operating Expenditures Actual Fund Balance Difference    | 448,021<br>849,071<br>401,050     | 497,376<br>593,421<br>96,045      | 451,617<br>844,090<br>392,473        | 498,333<br>685,663<br>187,330        |                         |
| Net Revenue (Expenditures)                                                          | (94,579)                          | (182,793)                         | (4,980)                              | (158,428)                            |                         |