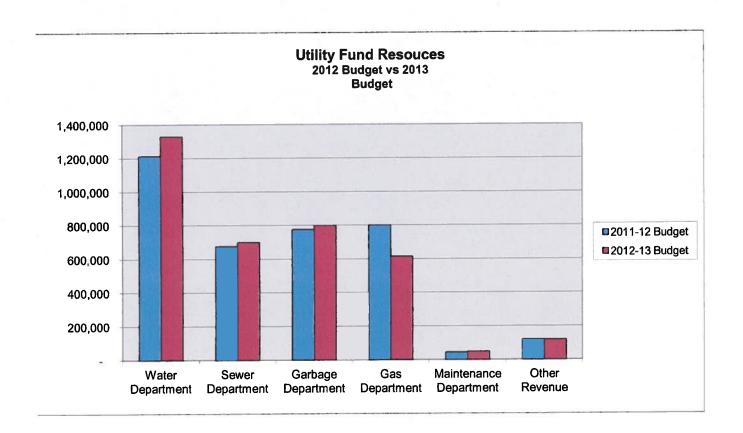

## **Budget Fund Summary**

|                                 |           | Fund      |                                    |                     |             |  |  |  |  |
|---------------------------------|-----------|-----------|------------------------------------|---------------------|-------------|--|--|--|--|
|                                 | General   | Utility   | 2008<br>Water/Gas<br>Impr. Project | Combined<br>Utility |             |  |  |  |  |
| FY 12/13 Est. Starting Balance  | 844,090   | 2,277,514 | 958,069                            | 3,235,583           |             |  |  |  |  |
| FY 12/13 Budgeted Revenues      | 2,607,153 | 3,601,333 | 5,000                              | 3,606,333           |             |  |  |  |  |
| FY 12/13 Budgeted Expenditures  | 2,765,581 | 4,009,496 | 963,070                            | 4,972,566           |             |  |  |  |  |
| Net Revenues/(Net Expenditures) | (158,428) | (408,164) | (958,070)                          | (1,366,233)         |             |  |  |  |  |
| 12/13 Year End Balance          | 685,663   | 1,869,350 | (0)                                | 1,869,350           |             |  |  |  |  |
|                                 |           |           |                                    | Combined            |             |  |  |  |  |
| W/O Capital Expenditures        | General   |           |                                    | Utility             | Gain/(Loss) |  |  |  |  |
| FY 12/13 Budgeted Revenues      | 2,384,153 |           |                                    | 3,251,333           | ` ´         |  |  |  |  |
| FY 12/13 Budgeted Expenditures  | 2,491,665 |           |                                    | 3,557,663           |             |  |  |  |  |
| Net Revenues/(Net Expenditures) | (107,512) |           |                                    | (306,331)           | (413,842)   |  |  |  |  |