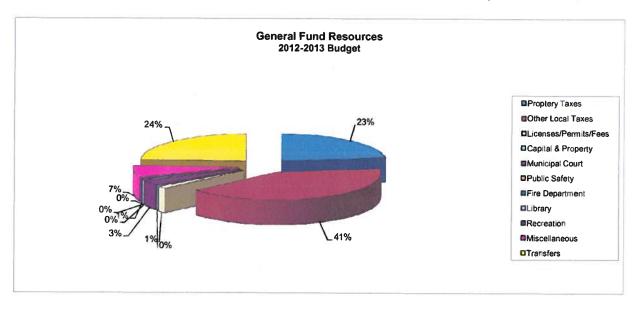

## FYE 2013 General Fund Long-Term Financial Plan

|                                                     | Actual<br>2008-09                     | Actual<br>2009-10 | Actual<br>2010-11 | Estimate           | 2012-13            |
|-----------------------------------------------------|---------------------------------------|-------------------|-------------------|--------------------|--------------------|
| Beginning Fund Balance                              | 762,933                               | 718,884           | 943,650           | 849,071            | 844,090            |
| Revenues:                                           |                                       |                   |                   |                    |                    |
| Property Taxes                                      | 404.040                               | 477.045           | ****              |                    |                    |
| Other Local Taxes                                   | 434,243                               | 477,045           | 528,317           | 577,300            | 590,404            |
| Licenses/Permits/Fees                               | 999,113                               | 1,042,998         | 1,004,620         | 1,036,600          | 1,063,800          |
|                                                     | 40,388                                | 39,062            | 37,766            | 33,392             | 35,510             |
| Capital & Property                                  | 6,183                                 | 6,708             | 8,301             | 8,900              | 9,700              |
| Municipal Court                                     | 74,652                                | 57,622            | 67,635            | 78,050             | 75,350             |
| Public Safety                                       | 4,021                                 | 88,664            | 36,183            | 900                | 900                |
| Fire Department                                     |                                       | 250               | 18,000            | 9,503              |                    |
| Library                                             | 37,720                                | 35,247            | 38,165            | 17,280             | 12,250             |
| Recreation                                          | 13,368                                | 11,291            | 13,633            | 12,600             | 12,800             |
| Miscellaneous                                       | 12,265                                | 13,810            | 4,233             | 44,181             | 169,500            |
| Transfers                                           | 434,651                               | 675,776           | 476,517           | 552,901            | 636,940            |
| Other Sources                                       |                                       | -                 |                   |                    | -                  |
| Total Revenue                                       | 2,056,604                             | 2,448,473         | 2,233,371         | 2,371,607          | 2,607,153          |
| Operating Expenditures:                             |                                       |                   |                   |                    |                    |
| Personnel                                           | 4 440 750                             |                   |                   |                    |                    |
|                                                     | 1,413,752                             | 1,501,928         | 1,550,969         | 1,569,295          | 1,720,932          |
| Maintenance & Supplies                              | 277,753                               | 225,746           | 336,306           | 317,096            | 357,160            |
| Services                                            | 342,902                               | 336,505           | 340,179           | 349,047            | 390,923            |
| Transfers                                           | 12,650                                | 12,650            | 12,650            | 22,650             | 22,650             |
| Total Operating Expenditures                        | 2,047,056                             | 2,076,829         | 2,240,104         | 2,258,087          | 2,491,665          |
| Non-Operating Expenditures:                         |                                       |                   |                   |                    |                    |
| Debt Service                                        |                                       |                   |                   |                    |                    |
| Capital Outlay                                      | E2 E00                                | 440.070           |                   |                    | -                  |
| Total Non-Operating Expenditures                    | 53,596                                | 146,878           | 87,847            | 118,500            | 273,916            |
| Total Holl-Operating Expenditures                   | 53,596                                | 146,878           | 87,847            | 118,500            | 273,916            |
| Total Expenditures                                  | 2,100,653                             | 2,223,707         | 2,327,950         | 2,376,587          | 2,765,581          |
| Ending Found Delayer                                |                                       |                   |                   |                    |                    |
| Ending Fund Balance                                 | 718,884                               | 943,650           | 849,071           | 844,090            | 685,663            |
| Calculation of available funds:                     | · · · · · · · · · · · · · · · · · · · |                   |                   |                    |                    |
| Ending Fund Balance                                 | 718,884                               | 042.050           | 0.40.074          | 044.000            | ***                |
| Less 20% required minimum balance                   | •                                     | 943,650           | 849,071           | 844,090            | 685,663            |
| Excess funds available for                          | 409,411                               | 415,366           | 448,021           | 451,617            | 498,333            |
|                                                     | 000 470                               | ****              |                   |                    |                    |
| capital projects                                    | 309,473                               | 528,284           | 401,050           | 392,473            | 187,330            |
| Tax rate variable:                                  |                                       | <del></del>       |                   |                    |                    |
| General Fund                                        | 0.19202                               | 0.21024           | 0.22364           | 0.23576            | 0.23576            |
| Debt Service Fund                                   | 0.08110                               | 0.06288           | 0.04948           |                    |                    |
| Total                                               | 0.27312                               | 0.27312           | 0.04948           | 0.03736<br>0.27312 | 0.03736<br>0.27312 |
|                                                     | 0.27012                               | 0.27012           | 0.2/3/2           | 0.2/3/2            | 0.2/3/2            |
| Staffing variable:                                  |                                       |                   |                   |                    |                    |
| Eull time equivalent equities :                     | N/A                                   | 00.00             | 00.55             | 00.10              |                    |
| Full-time equivalent positions Average cost per FTE | N/A<br>N/A                            | 28.80             | 28.55             | 29.10              | 29.80              |