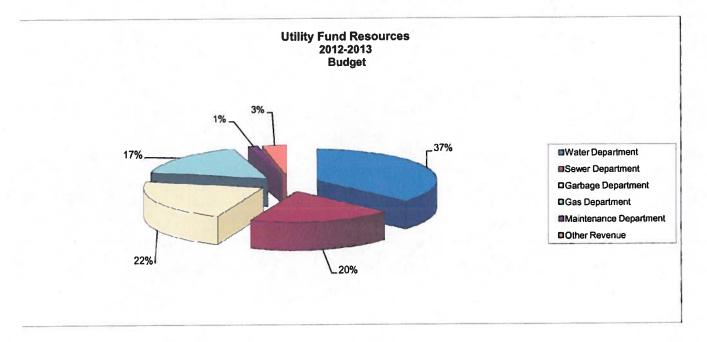

## **Budget Fund Summary**

|                                 |           | Fund      |                                    |                     |             |  |  |  |  |
|---------------------------------|-----------|-----------|------------------------------------|---------------------|-------------|--|--|--|--|
|                                 | General   | Utility   | 2008<br>Water/Gas<br>Impr. Project | Combined<br>Utility |             |  |  |  |  |
| FY 12/13 Est. Starting Balance  | 844,090   | 2,277,514 | 958,069                            | 3,235,583           |             |  |  |  |  |
| FY 12/13 Budgeted Revenues      | 2,607,153 | 3,601,333 | 5,000                              | 3,606,333           |             |  |  |  |  |
| FY 12/13 Budgeted Expenditures  | 2,765,581 | 4,009,496 | 963,070                            | 4,972,566           |             |  |  |  |  |
| Net Revenues/(Net Expenditures) | (158,428) | (408,164) | (958,070)                          | (1,366,233)         |             |  |  |  |  |
| 12/13 Year End Balance          | 685,663   | 1,869,350 | (0)                                | 1,869,350           |             |  |  |  |  |
|                                 |           |           |                                    | Combined            |             |  |  |  |  |
| W/O Capital Expenditures        | General   |           |                                    | Utility             | Gain/(Loss) |  |  |  |  |
| FY 12/13 Budgeted Revenues      | 2,384,153 |           |                                    | 3,251,333           | ` ´         |  |  |  |  |
| FY 12/13 Budgeted Expenditures  | 2,491,665 |           |                                    | 3,557,663           |             |  |  |  |  |
| Net Revenues/(Net Expenditures) | (107,512) |           |                                    | (306,331)           | (413,842)   |  |  |  |  |