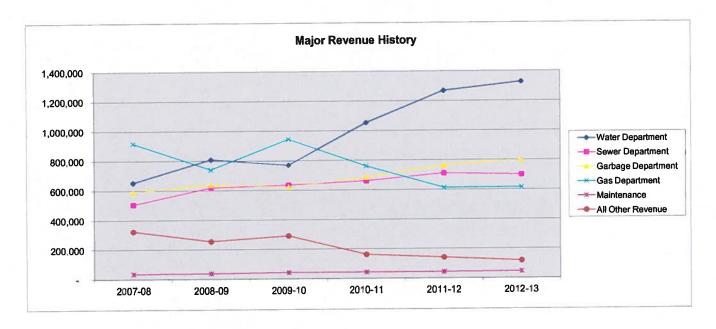

| 500                 | 0.00%   |
| 05-7250 Overage/Shortage           | (19)              | -                 |                     | -                   | N/A     |
| 05-7110 Intergovernmental (CCIDC)  | 90,000            | 90,000            | 99,000              | 90,000              | 0.00%   |
| 05-7175 Transfer from Debt Service | 28,574            |                   | 1,700               | -                   | N/A     |
| Subtotal                           | 162,222           | 118,760           | 140,900             | 118,600             | -0.13%  |
| TOTAL REVENUES                     | \$ 3,364,252      | \$ 3,623,660      | \$ 3,537,392        | \$ 3,606,333        | :       |

#### **UTILITY FUND REVENUE SUMMARY**





#### **UTILITY FUND REVENUE SUMMARY**



|                    | Actual<br>2007-08 | Actual<br>2008-09 | Actual 2009-10 | Actual 2010-11 | Estimated 2011-12 | Budgeted<br>2012-13 |
|--------------------|-------------------|-------------------|----------------|----------------|-------------------|---------------------|
| Water Department   | 652,811           | 807,929           | 770,264        | 1,053,622      | 1,268,019         | 1,328,150           |
| Sewer Department   | 505,132           | 618,393           | 634,214        | 660,203        | 709,832           | 700,000             |
| Garbage Department | 589,443           | 637,383           | 622,420        | 683,561        | 762,625           | 798,250             |
| Gas Department     | 918,425           | 739,790           | 942,929        | 760,911        | 612,92